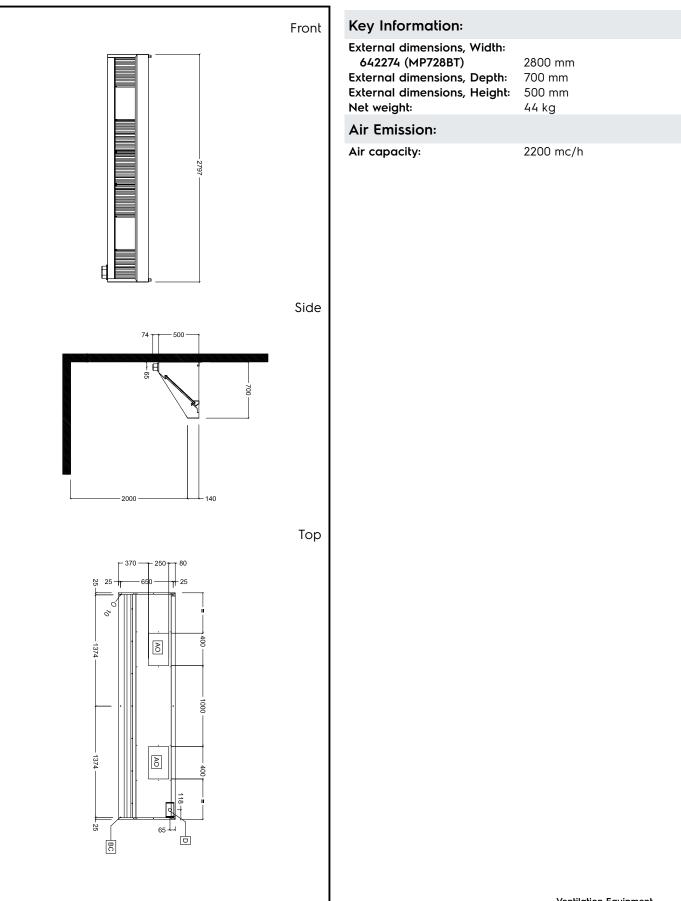

## Ventilation Equipment 430 S/S Wall Hood+Filters 2800X700mm

| ITEM #       |  |
|--------------|--|
| MODEL #      |  |
| NAME #       |  |
| <u>SIS #</u> |  |
| AIA #        |  |
|              |  |

#### Construction

- Eyebolts and screw anchors for ceiling installation.
- 430 AISI stainless steel labyrinth filters easily removable for cleaning.
- Back drain pipe with drain hole to transfer grease into a 304 AISI container.
- 304 AISI stainless steel condensation collection tray.
- Labyrinth filters guarantee constant filtration to avoid clogging and to protect against fire.
- 304 AISI stainless steel blind panels for a correct exhaustion.
- Outlet holes are sized in order to minimize drops in pressure.
- Entirely constructed in 304 AISI stainless steel.

### **Short Form Specification**

Item No.

Constructed in 430 AISI stainless steel. Equipped with labyrinth filters in 430 AISI stainless steel, blind panels in 304 AISI stainless steel and condensate collecting tray.